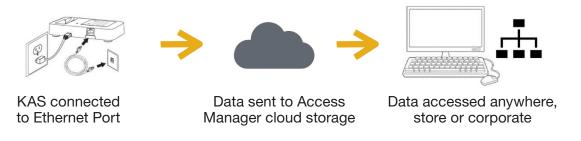

# **HOW IT WORKS:**

The IR3 Key collects the data that allows Access Manager to share who accessed a position and when.

#### CLOUD BASED DATA

- Data collection stored in the cloud, can be accessed anywhere, anytime
- Historical data can be assessed easily ove time