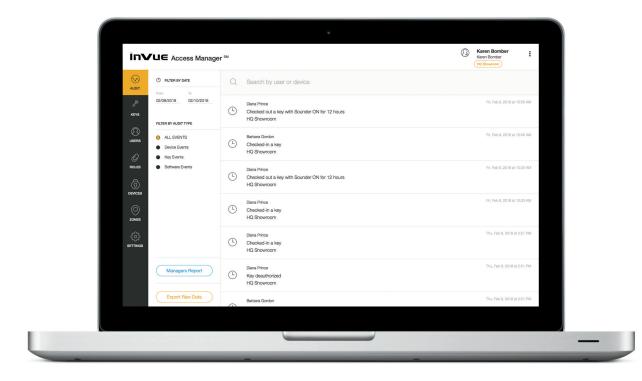

#### CLOUD BASED DATA

- Data collection stored in the cloud, can be accessed anywhere, anytime
- Historical data can be assessed easily ove time

# SYSTEM HIERARCHY

- Segment employee interactions by Headquarters, Division or Individual Store
- Updates can be made easily to the hierarchy

# STORE FORMAT(S) NAMING

- All zones & devices are named consistently across
- Predetermined zones are defined for specific store

# SINGLE WEB ADDRESS

- · Access Manager permissions at HQ and Store
- · Automatic role assignment at HQ