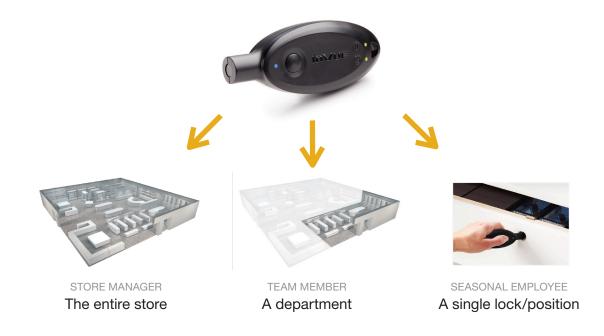

# WHO IT WORKS WITH:

Associate access can be set at different levels

Using an intuitive user interface, individual associates are enabled with access to the entire store, a department or individual InVue device.

Access Manager works with multiple InVue devices across all security solutions.